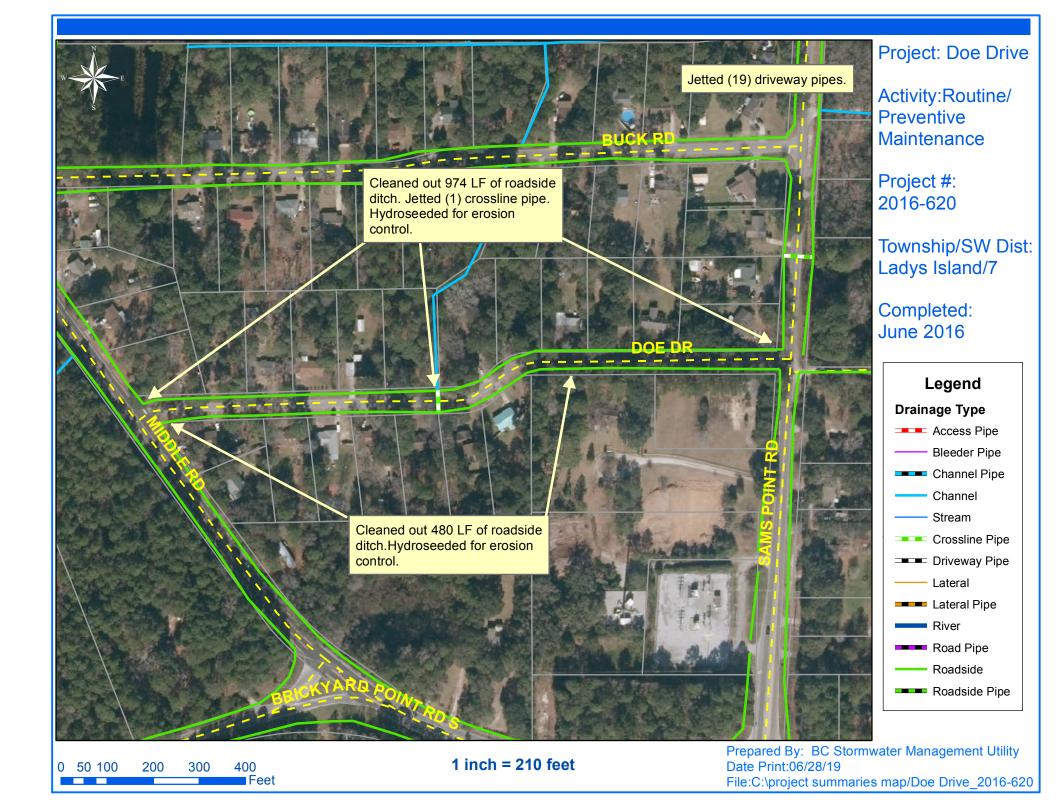

## Stormwater Infrastructure

Project Summary

Project Summary: Doe Drive

**Activity:** Routine/Preventive Maintenance

## Narrative Description of Project:

**Duration:** 5/31/16 - 6/28/16

Project improved 1,454 L.F. of drainage system. Cleaned out 1,454 L.F. of roadside ditch. Jetted (1) crossline pipe and (19) driveway pipes. Hydroseeded for erosion control