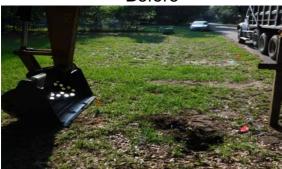

## Narrative Description of Project:

**Duration:** 5/31/16 - 6/28/16

Project improved 1,454 L.F. of drainage system. Cleaned out 1,454 L.F. of roadside ditch. Jetted (1) crossline pipe and (19) driveway pipes. Hydroseeded for erosion control