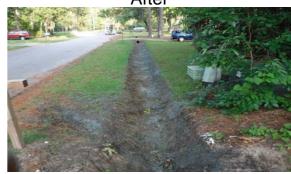

## Narrative Description of Project:

**Duration:** 5/31/16 - 6/28/16

Project improved 1,454 L.F. of drainage system. Cleaned out 1,454 L.F. of roadside ditch. Jetted (1) crossline pipe and (19) driveway pipes. Hydroseeded for erosion control

During

After