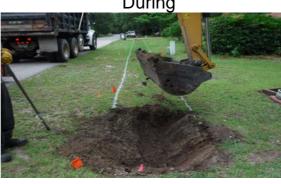

## Narrative Description of Project:

**Duration:** 5/31/16 - 6/28/16

Project improved 1,454 L.F. of drainage system. Cleaned out 1,454 L.F. of roadside ditch. Jetted (1) crossline pipe and (19) driveway pipes. Hydroseeded for erosion control

During

After